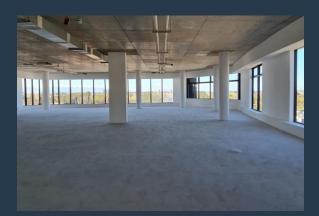

## SPIRE

www.spire.co.za

537 Sqm Office to rent on the 2nd floor at the new Bridgewater One Building in Century City. Brand new premium grade offices. These flexible office suites are ready for a full tenant fit-out with a generous allowance provided. This ground floor space offers great height with large full length windows allowing in loads of natural light to the office. The building has excellent security with full access control in place. Tenants are able to lease secure parking bays from R950.00 per bay in the building. Bridgewater One is a mixed-use development, and perfect for medium and large corporate tenants looking for premium quality office space in Century City's prestigious Bridgeways precinct. get in touch with our property professional to view...