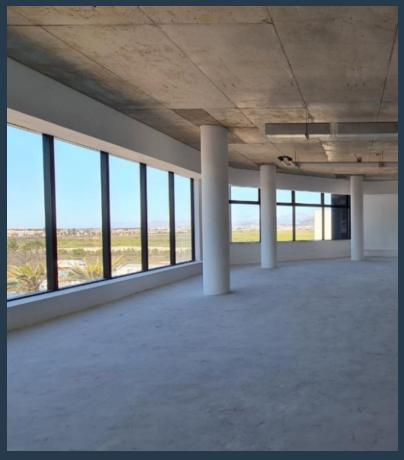

## SPIRE

www.spire.co.za

537 Sqm Office to rent on the 2nd floor at the new Bridgewater One Building in Century City. Brand new premium grade offices. These flexible office suites are ready for a full tenant fit-out with a generous allowance provided. This ground floor space offers great height with large full length windows allowing in loads of natural light to the office. The building has excellent security with full access control in place. Tenants are able to lease secure parking bays from R950.00 per bay in the building. Bridgewater One is a mixed-use development, and perfect for medium and large corporate tenants looking for premium quality office space in Century City's prestigious Bridgeways precinct. get in touch with our property professional to view...