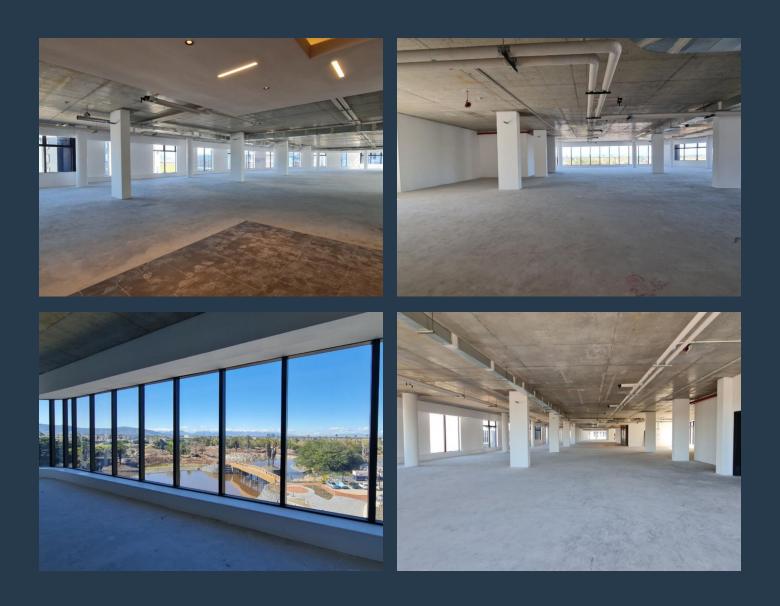

## SPIRE

www.spire.co.za

537 Sqm Office to rent on the 2nd floor at the new Bridgewater One Building in Century City. Brand new premium grade offices. These flexible office suites are ready for a full tenant fit-out with a generous allowance provided. This ground floor space offers great height with large full length windows allowing in loads of natural light to the office. The building has excellent security with full access control in place. Tenants are able to lease secure parking bays from R950.00 per bay in the building. Bridgewater One is a mixed-use development, and perfect for medium and large corporate tenants looking for premium quality office space in Century City's prestigious Bridgeways precinct. get in touch with our property professional to view...

#### **PROPERTY DETAILS**

- ▲ Security
- Air Conditioning
- ▲ Floor Size
  ▲ Land Size
  ▲ Zoning

Yes

Yes

537m² 537 Commercial PROPERTY | WITH PURPOSE