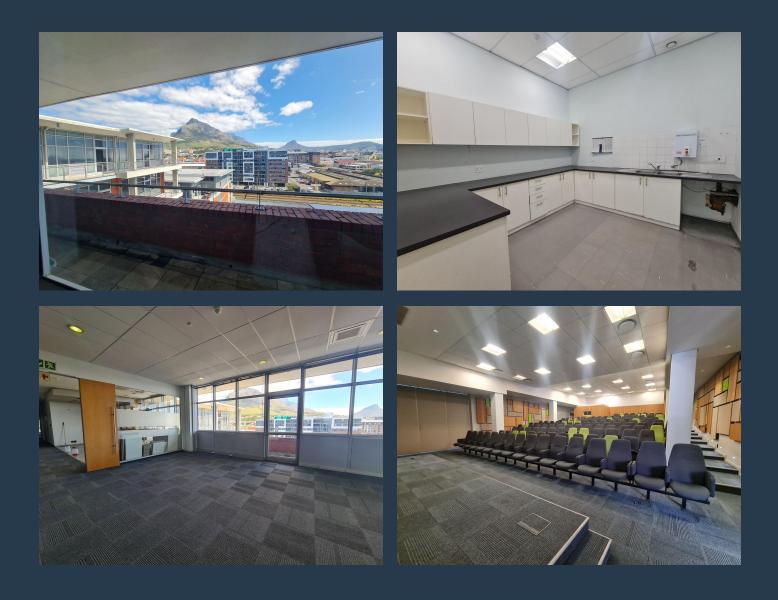

# SPIRE

www.spire.co.za

11,240 m<sup>2</sup> Office space to rent at Black River Park in Observatory. Neat A Grade offices located on the 5th, 6th and 7th floor. Each floor can be leased separately and measures just over 2,300 Sqm per floor. Allowance is provided to re-fit the office space that is currently fitted out with a mostly open plan layout. There are meeting rooms, kitchen and access to bathrooms on each floor. There is lift access to all floors as well as 24 hour security and full access control. Ample parking onsite for tenants as well as visitors. Back up power for this building. Building under full renovation. We have been helping businesses just like yours to find their perfect commercial retail or industrial space. Our team of property professionals are...