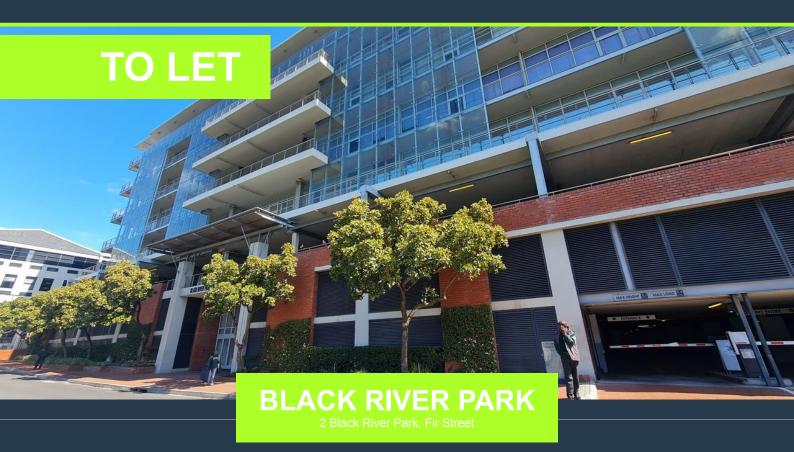

# SPIRE

www.spire.co.za

11,240 m<sup>2</sup> Office space to rent at Black River Park in Observatory. Neat A Grade offices located on the 5th, 6th and 7th floor. Each floor can be leased separately and measures just over 2,300 Sqm per floor. Allowance is provided to re-fit the office space that is currently fitted out with a mostly open plan layout. There are meeting rooms, kitchen and access to bathrooms on each floor. There is lift access to all floors as well as 24 hour security and full access control. Ample parking onsite for tenants as well as visitors. Back up power for this building. Building under full renovation. We have been helping businesses just like yours to find their perfect commercial retail or industrial space. Our team of property professionals are...

### OFFICE TO RENT OBSERVATORY I BLACK RIVER PARK