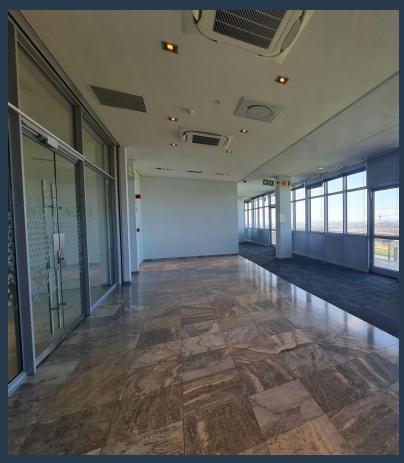

# SPIRE

www.spire.co.za

11,240 m<sup>2</sup> Office space to rent at Black River Park in Observatory. Neat A Grade offices located on the 5th, 6th and 7th floor. Each floor can be leased separately and measures just over 2,300 Sqm per floor. Allowance is provided to re-fit the office space that is currently fitted out with a mostly open plan layout. There are meeting rooms, kitchen and access to bathrooms on each floor. There is lift access to all floors as well as 24 hour security and full access control. Ample parking onsite for tenants as well as visitors. Back up power for this building. Building under full renovation. We have been helping businesses just like yours to find their perfect commercial retail or industrial space. Our team of property professionals are...