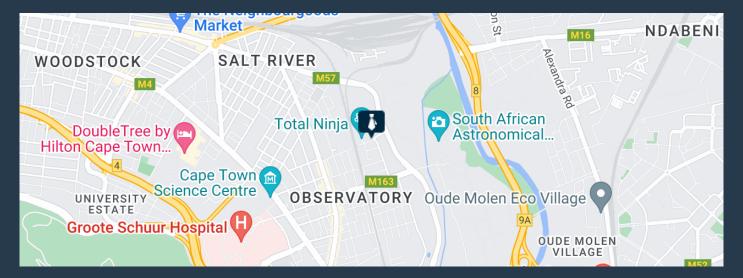

be leased separately and measures just over 2,300 Sqm per floor. Allowance is provided to re-fit the office space that is currently fitted out with a mostly open plan layout. There are meeting rooms, kitchen and access to bathrooms on each floor. There is lift access to all floors as well as 24 hour security and full access control. Ample parking onsite for tenants as well as visitors. Back up power for this building. Building under full renovation. We have been helping businesses just like yours to find their perfect commercial retail or industrial space. Our team of property professionals are...





WEB REF: CL3788

**PROPERTY | WITH PURPOSE** 

# **R2,191,800** per month excl. VAT R195 per m<sup>2</sup>

### SPIRE

www.spire.co.za

### OFFICE TO RENT OBSERVATORY I BLACK RIVER PARK





#### **PROPERTY DETAILS**

- Security
- Air Conditioning
- ▲ Floor Size ▲ Land Size ▲ Zoning

Yes

Yes

11240m² 11240 Commercial

#### **PROPERTY | WITH PURPOSE**

### R2,191,800 per month excl. VAT R195 per m<sup>2</sup>

# SPIRE

www.spire.co.za



### **CONTACT US**



### Chantel Georgiadis

Non-Principal Property Practitioner

- 📞 (021) 6854020
- 0845251014
- 🔀 chantelg@spire.co.za

#### SPIRE



#### Kevin Hellyer Candidate Property Practitioner

- **(**021) 6854020
- 061 484 5578
- 🔀 kevinh@spire.co.za