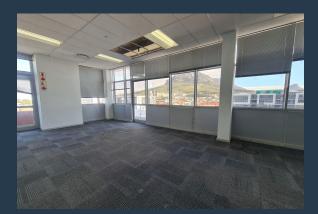

# SPIRE

www.spire.co.za

11,240 m<sup>2</sup> Office space to rent at Black River Park in Observatory. Neat A Grade offices located on the 5th, 6th and 7th floor. Each floor can be leased separately and measures just over 2,300 Sqm per floor. Allowance is provided to re-fit the office space that is currently fitted out with a mostly open plan layout. There are meeting rooms, kitchen and access to bathrooms on each floor. There is lift access to all floors as well as 24 hour security and full access control. Ample parking onsite for tenants as well as visitors. Back up power for this building. Building under full renovation. We have been helping businesses just like yours to find their perfect commercial retail or industrial space. Our team of property professionals are...